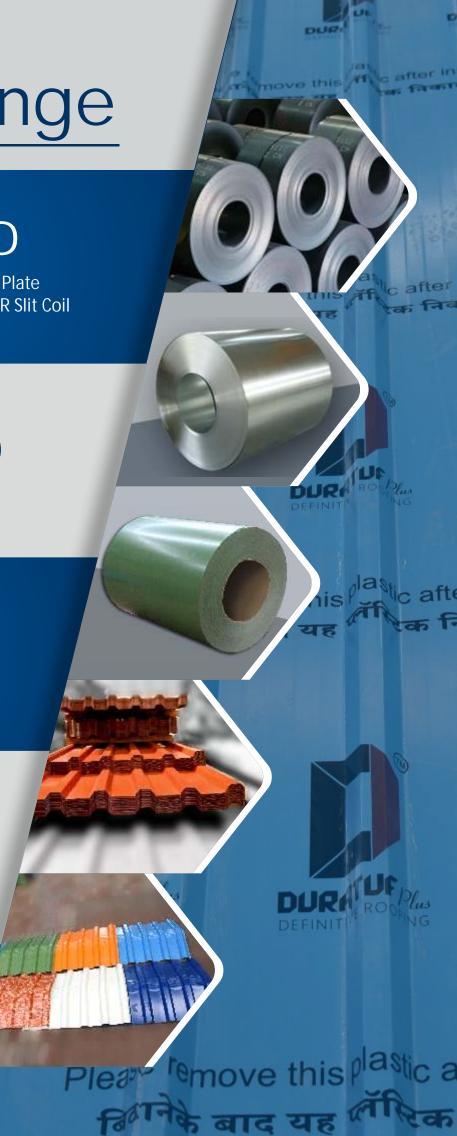

# NPMPD Product Range

## **HOT ROLLED**

\*HR Coil \*HR Plate \*HR Chequered Plate
\*HR Chequered Coil \*Centring Plate \*HR Slit Coil

## COLD ROLLED

\*CR Coil \*CR Sheet \*CR Slit Coil

## **GALVANISED**

\*GC Sheets \*GP Sheet \*GP Coil \*GP Roll \*GP Skin Past \* BGL- Bare Galvalume

### PRE-PAINTED

\*960 Profile \*Tata Profile 1070 \*Tata Profile 1270
\*Coated Steel Sheet \*Tiles Profile \*Galvalum Profile
\*Camouflage \*Color Coated Coil