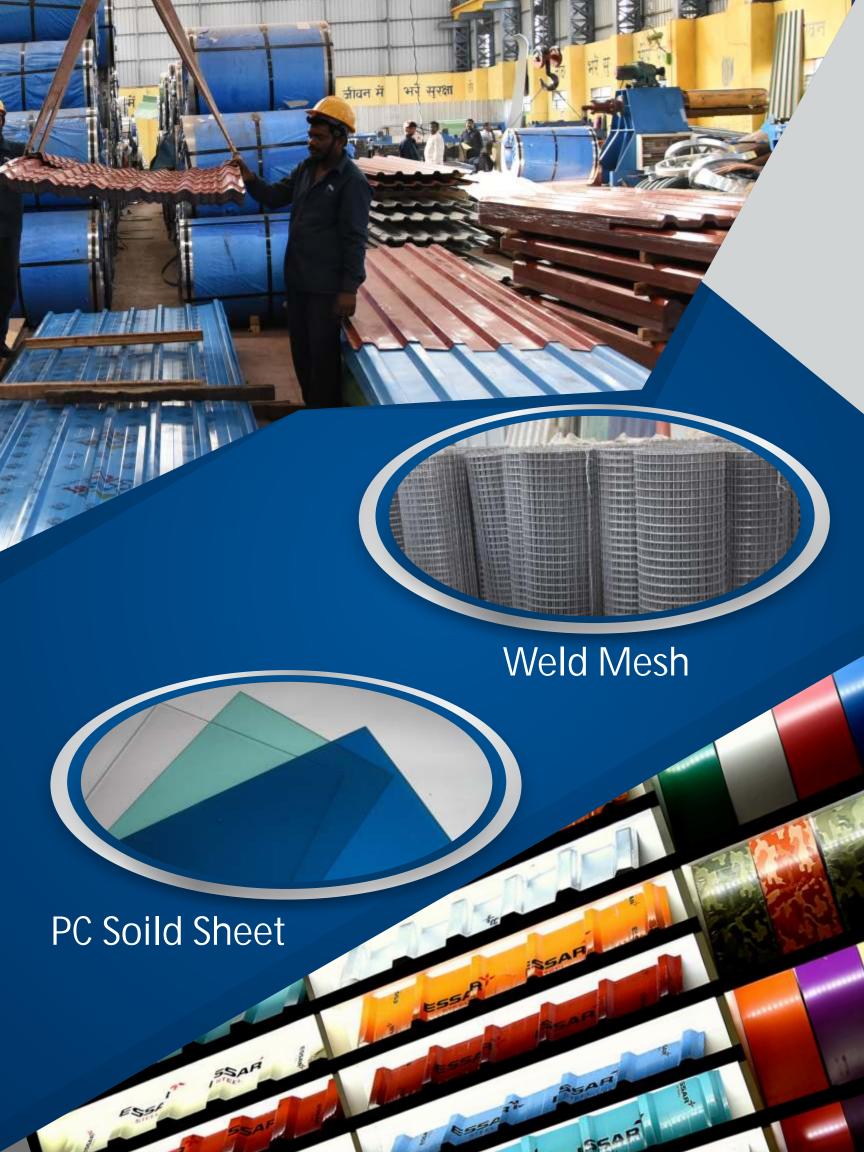

## POLYCORBONATE SHEETS

- \*PC Corruguated Trapezoidal Sheets \*PC 960
- \*PC 1070 Tata Profile \*PC 1270 Tata Profile
- \*PC Corrugated Big Wave Profile
- \*PC Corrugated Small Wave Profile \*AC Profile Sheet
- \*PC Hollow Multiwall Sheet \* PC Hollow Triple Wall Sheet

# OTHER PRODUCTS

- \*GI Wire \* Binding Wire \*Barbed Wire
- \*Chain Links \*Weld Mesh \*Hook J,L,P
- \*Nut Bolts \*Cutter Wheel \*Nails \*Fibber Sheet
- \*Shed Net \*Ready Centring Plates \*Cement

Tata Profile 960