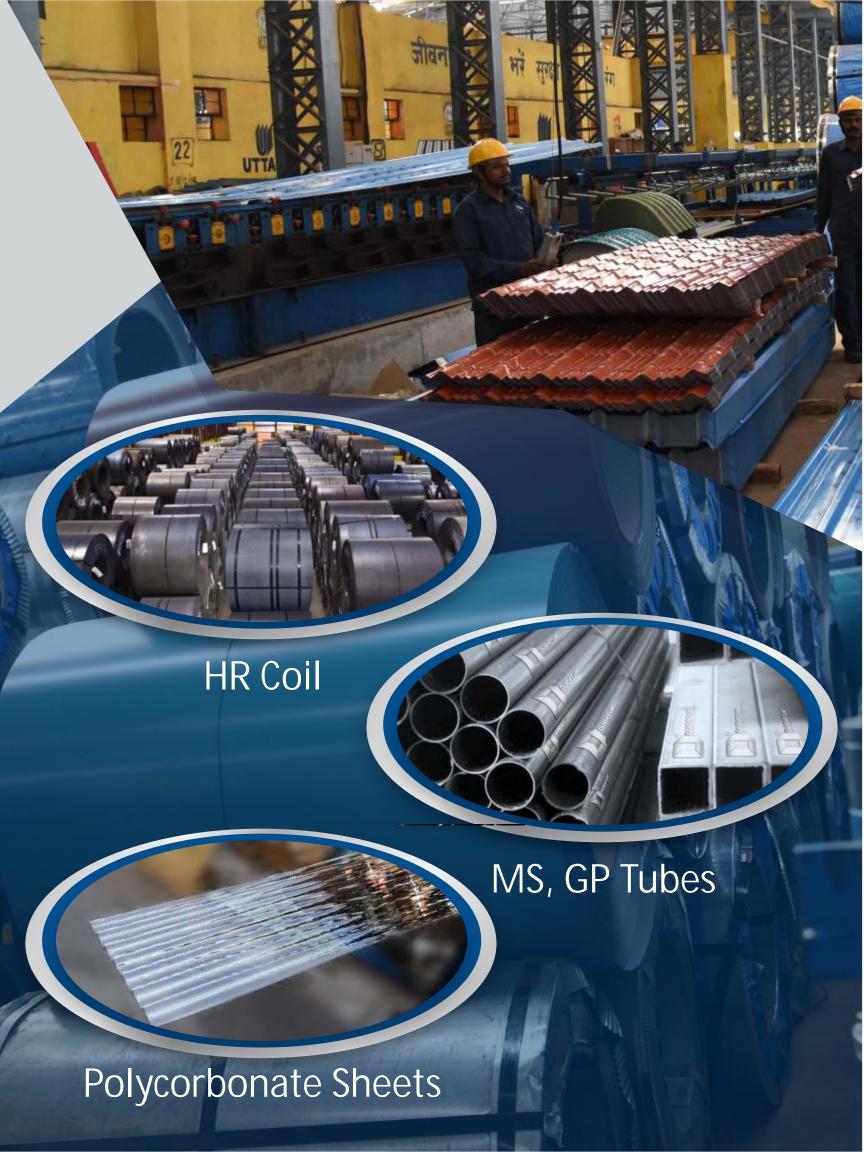

## **HOT ROLLED**

\*HR Coil \*HR Plate \*HR Chequered Plate
\*HR Chequered Coil \*Centring Plate \*HR Slit Coil

## POLYCORBONATE SHEETS

- \*PC Corruguated Trapezoidal Sheets \*PC 960
- \*PC 1070 Tata Profile \*PC 1270 Tata Profile
- \*PC Corrugated Big Wave Profile
- \*PC Corrugated Small Wave Profile \*AC Profile Sheet
- \*PC Hollow Multiwall Sheet \* PC Hollow Triple Wall Sheet

## MS, GP TUBES

- \*MS Tube
- \*GP Tube
- \*CR Tube
- \*ERW Tube