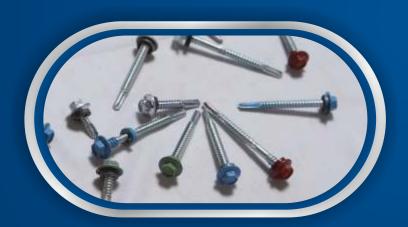

## **SCREW**

- \*Xylon Seal HEX HEAD Screws
- \*Zinc Seal HEX HEAD Screws
- \*Socket
- \*High Speed Drill Machines