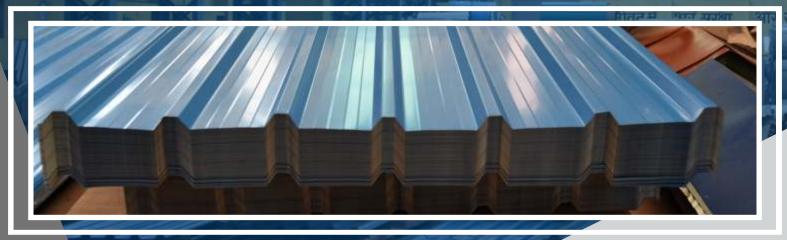

### PRE-PAINTED

\*960 Profile \*Tata Profile 1070 \*Tata Profile 1270
\*Coated Steel Sheet \*Tiles Profile \*Galvalum Profile
\*Camouflage \*Color Coated Coil

# Pre-painted