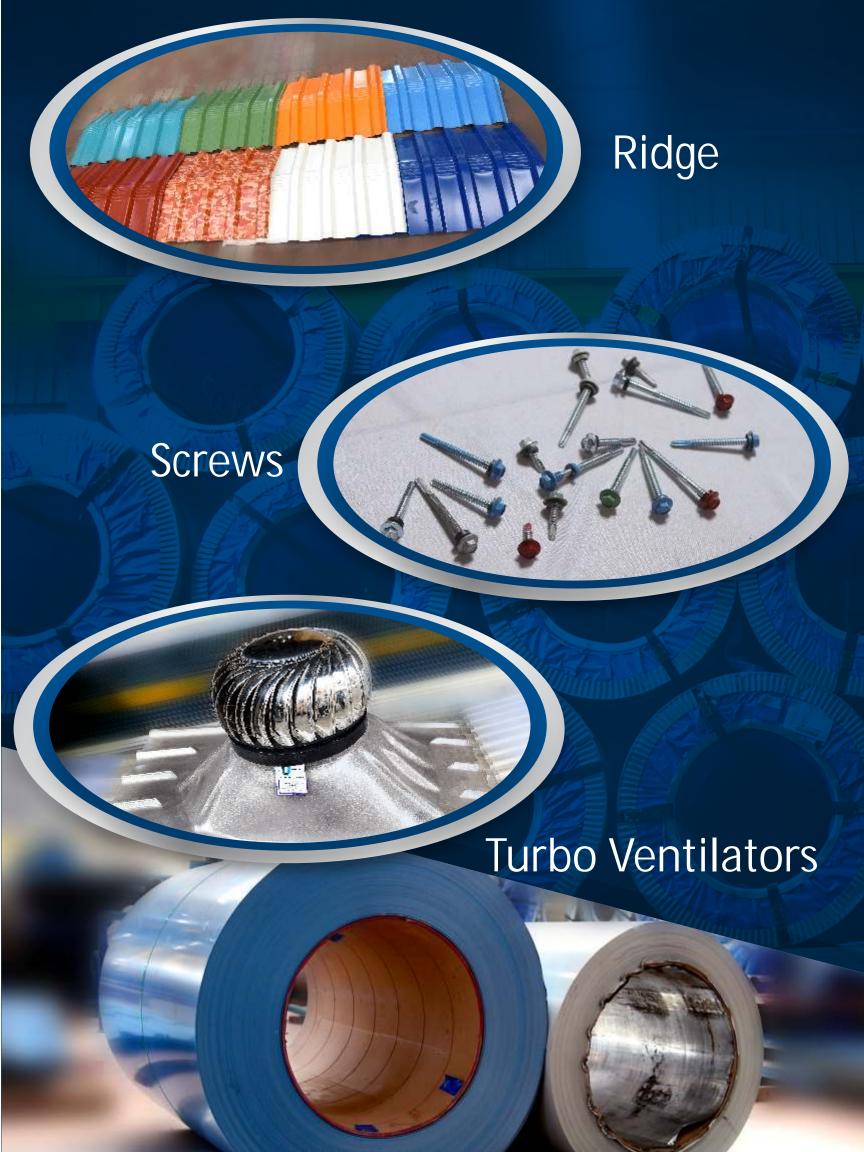

## **ACCESORIES**

\*Plain Ridge \*North Curve \*Plain Curve \*Z Curve \*Side Curve \*Front Bend \*Full Bend \*Turbo Ventilator Fan

## **SCREW**

- \*Xylon Seal HEX HEAD Screws
- \*Zinc Seal HEX HEAD Screws
- \*Socket
- \*High Speed Drill Machines