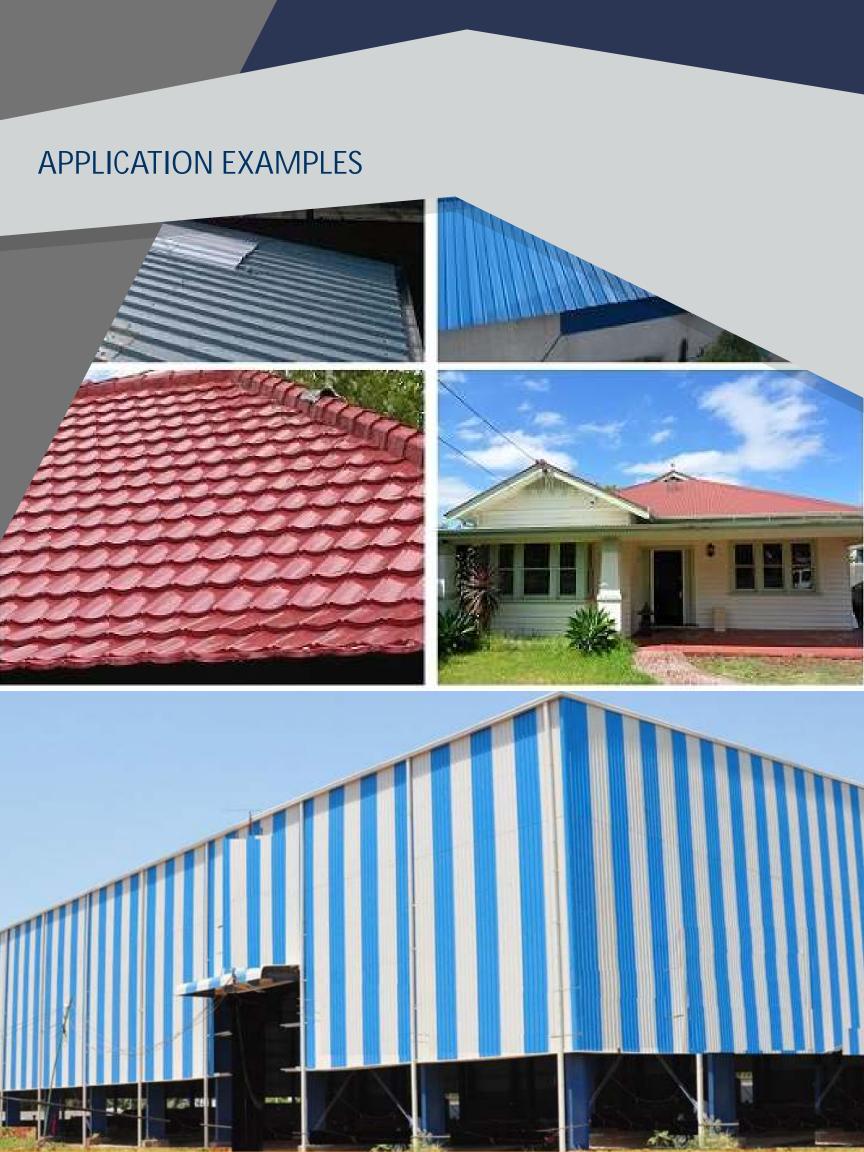

### PRE-PAINTED

\*960 Profile \*Tata Profile 1070 \*Tata Profile 1270
\*Coated Steel Sheet \*Tiles Profile \*Galvalum Profile
\*Camouflage \*Color Coated Coil

## POLYCORBONATE SHEETS

- \*PC Corruguated Trapezoidal Sheets \*PC 960
- \*PC 1070 Tata Profile \*PC 1270 Tata Profile
- \*PC Corrugated Big Wave Profile
- \*PC Corrugated Small Wave Profile \*AC Profile Sheet
- \*PC Hollow Multiwall Sheet \* PC Hollow Triple Wall Sheet