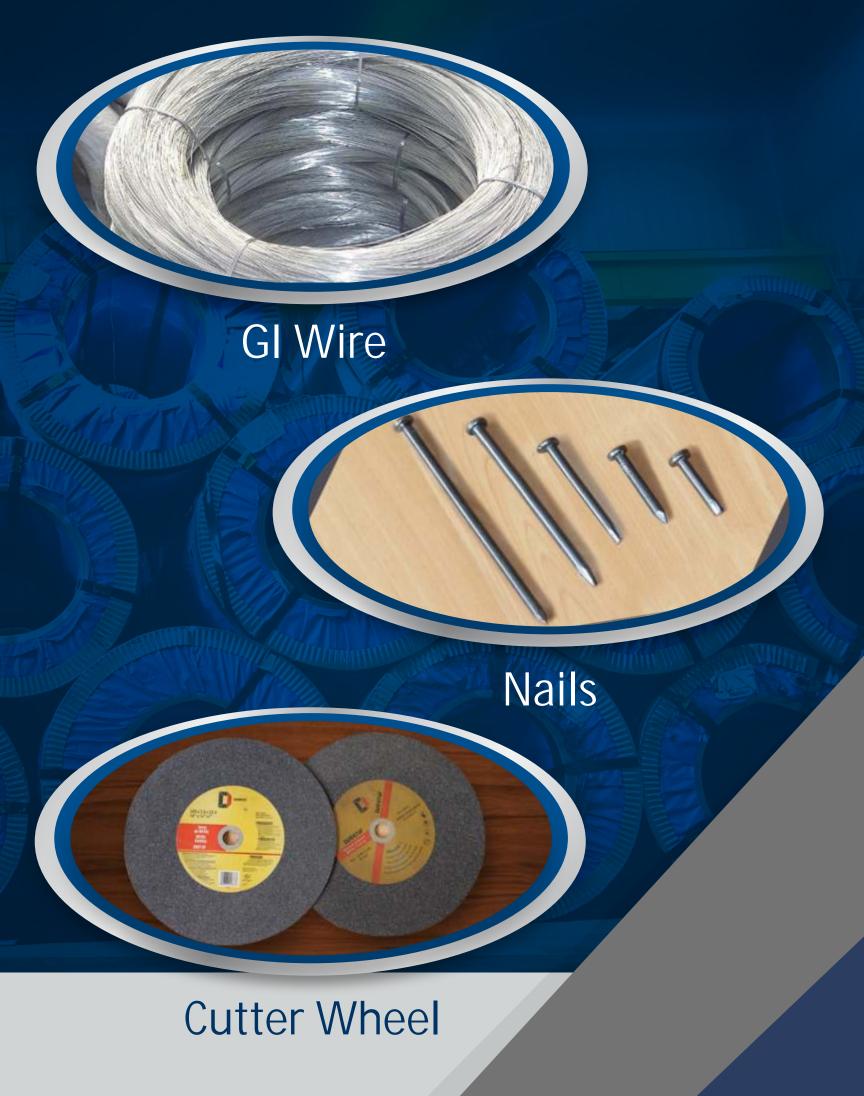

# OTHER PRODUCTS

- \*GI Wire \* Binding Wire \*Barbed Wire
- \*Chain Links \*Weld Mesh \*Hook J,L,P
- \*Nut Bolts \*Cutter Wheel \*Nails \*Fibber Sheet
- \*Shed Net \*Ready Centring Plates \*Cement

Tata Profile 960