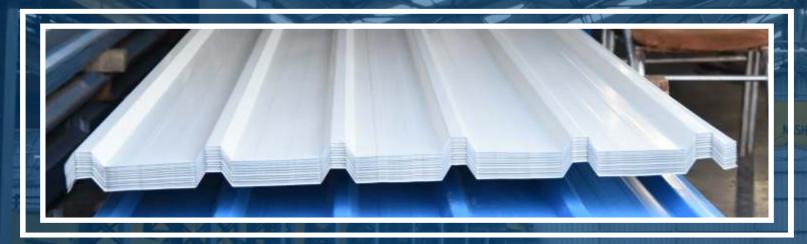

### PRE-PAINTED

\*960 Profile \*Tata Profile 1070 \*Tata Profile 1270
\*Coated Steel Sheet \*Tiles Profile \*Galvalum Profile
\*Camouflage \*Color Coated Coil

# Pre-painted