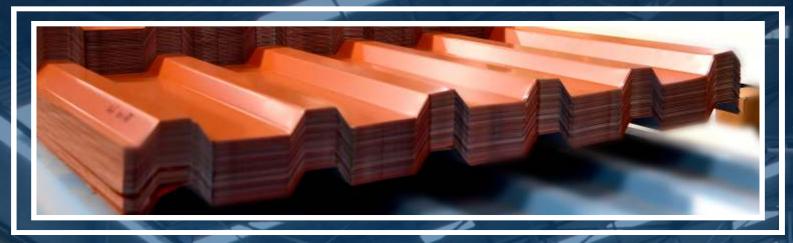

### PRE-PAINTED

\*960 Profile \*Tata Profile 1070 \*Tata Profile 1270
\*Coated Steel Sheet \*Tiles Profile \*Galvalum Profile
\*Camouflage \*Color Coated Coil

# Pre-painted