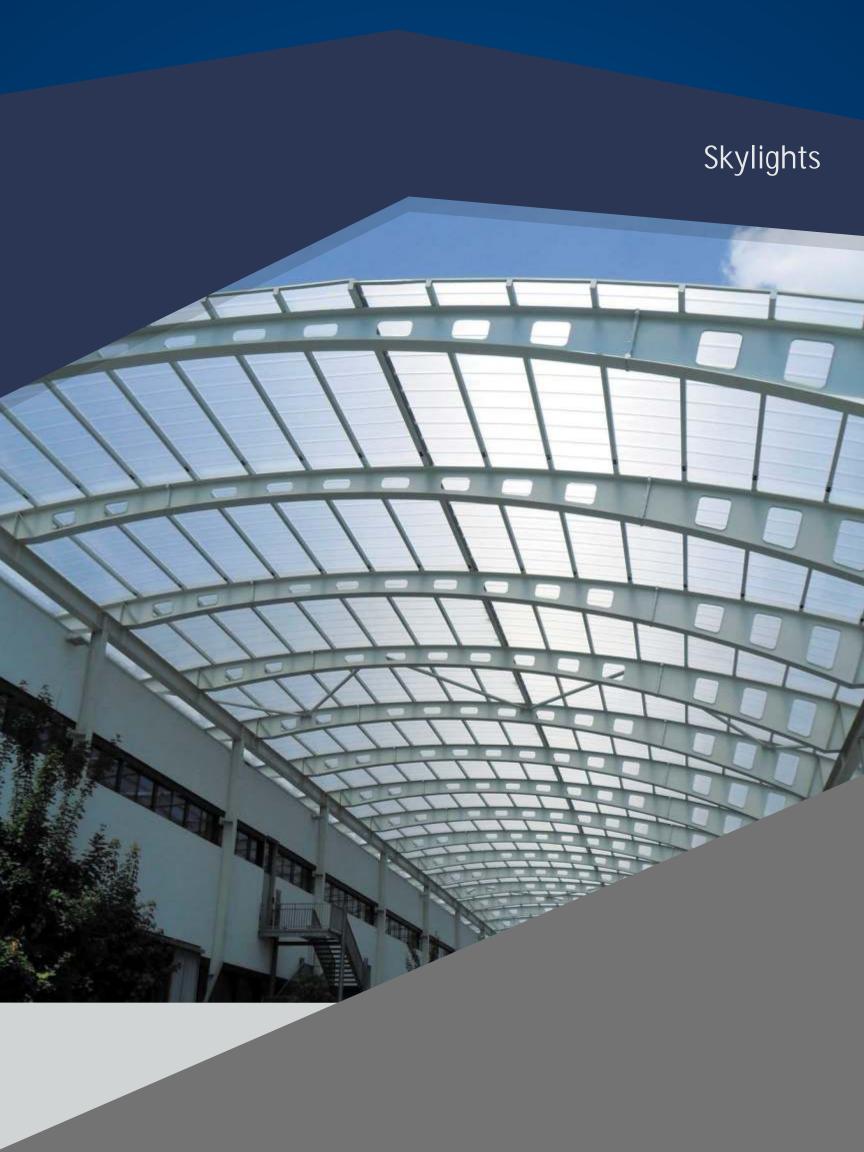

## POLYCORBONATE SHEETS

- \*PC Corruguated Trapezoidal Sheets \*PC 960
- \*PC 1070 Tata Profile \*PC 1270 Tata Profile
- \*PC Corrugated Big Wave Profile
- \*PC Corrugated Small Wave Profile \*AC Profile Sheet
- \*PC Hollow Multiwall Sheet \* PC Hollow Triple Wall Sheet